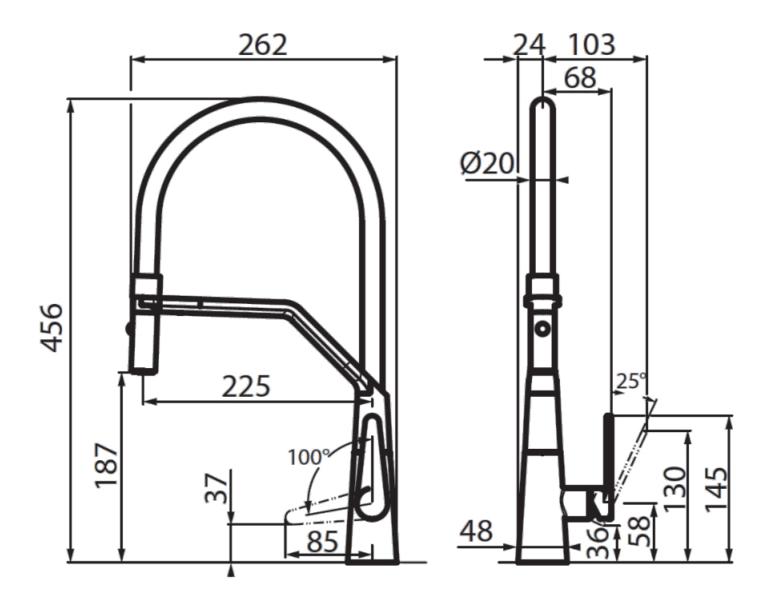

### **FLEX**

Mixer Taps Code: R521 F00

MITIGEUR FLEX

#### DETAILS

| Mixer type            | Single lever faucet with rotating barrel and flexible head. |
|-----------------------|-------------------------------------------------------------|
| Coloring              | Black                                                       |
| Material              | Brass                                                       |
| Texture               | Chromed                                                     |
| Rotating angle        | 360°                                                        |
| Strenghtening plate   | 48 x 48 mm                                                  |
| Cartrigde             | With ceramic discs                                          |
| Mixer hole            | ø35mm                                                       |
| Max worktop thickness | 40 mm                                                       |